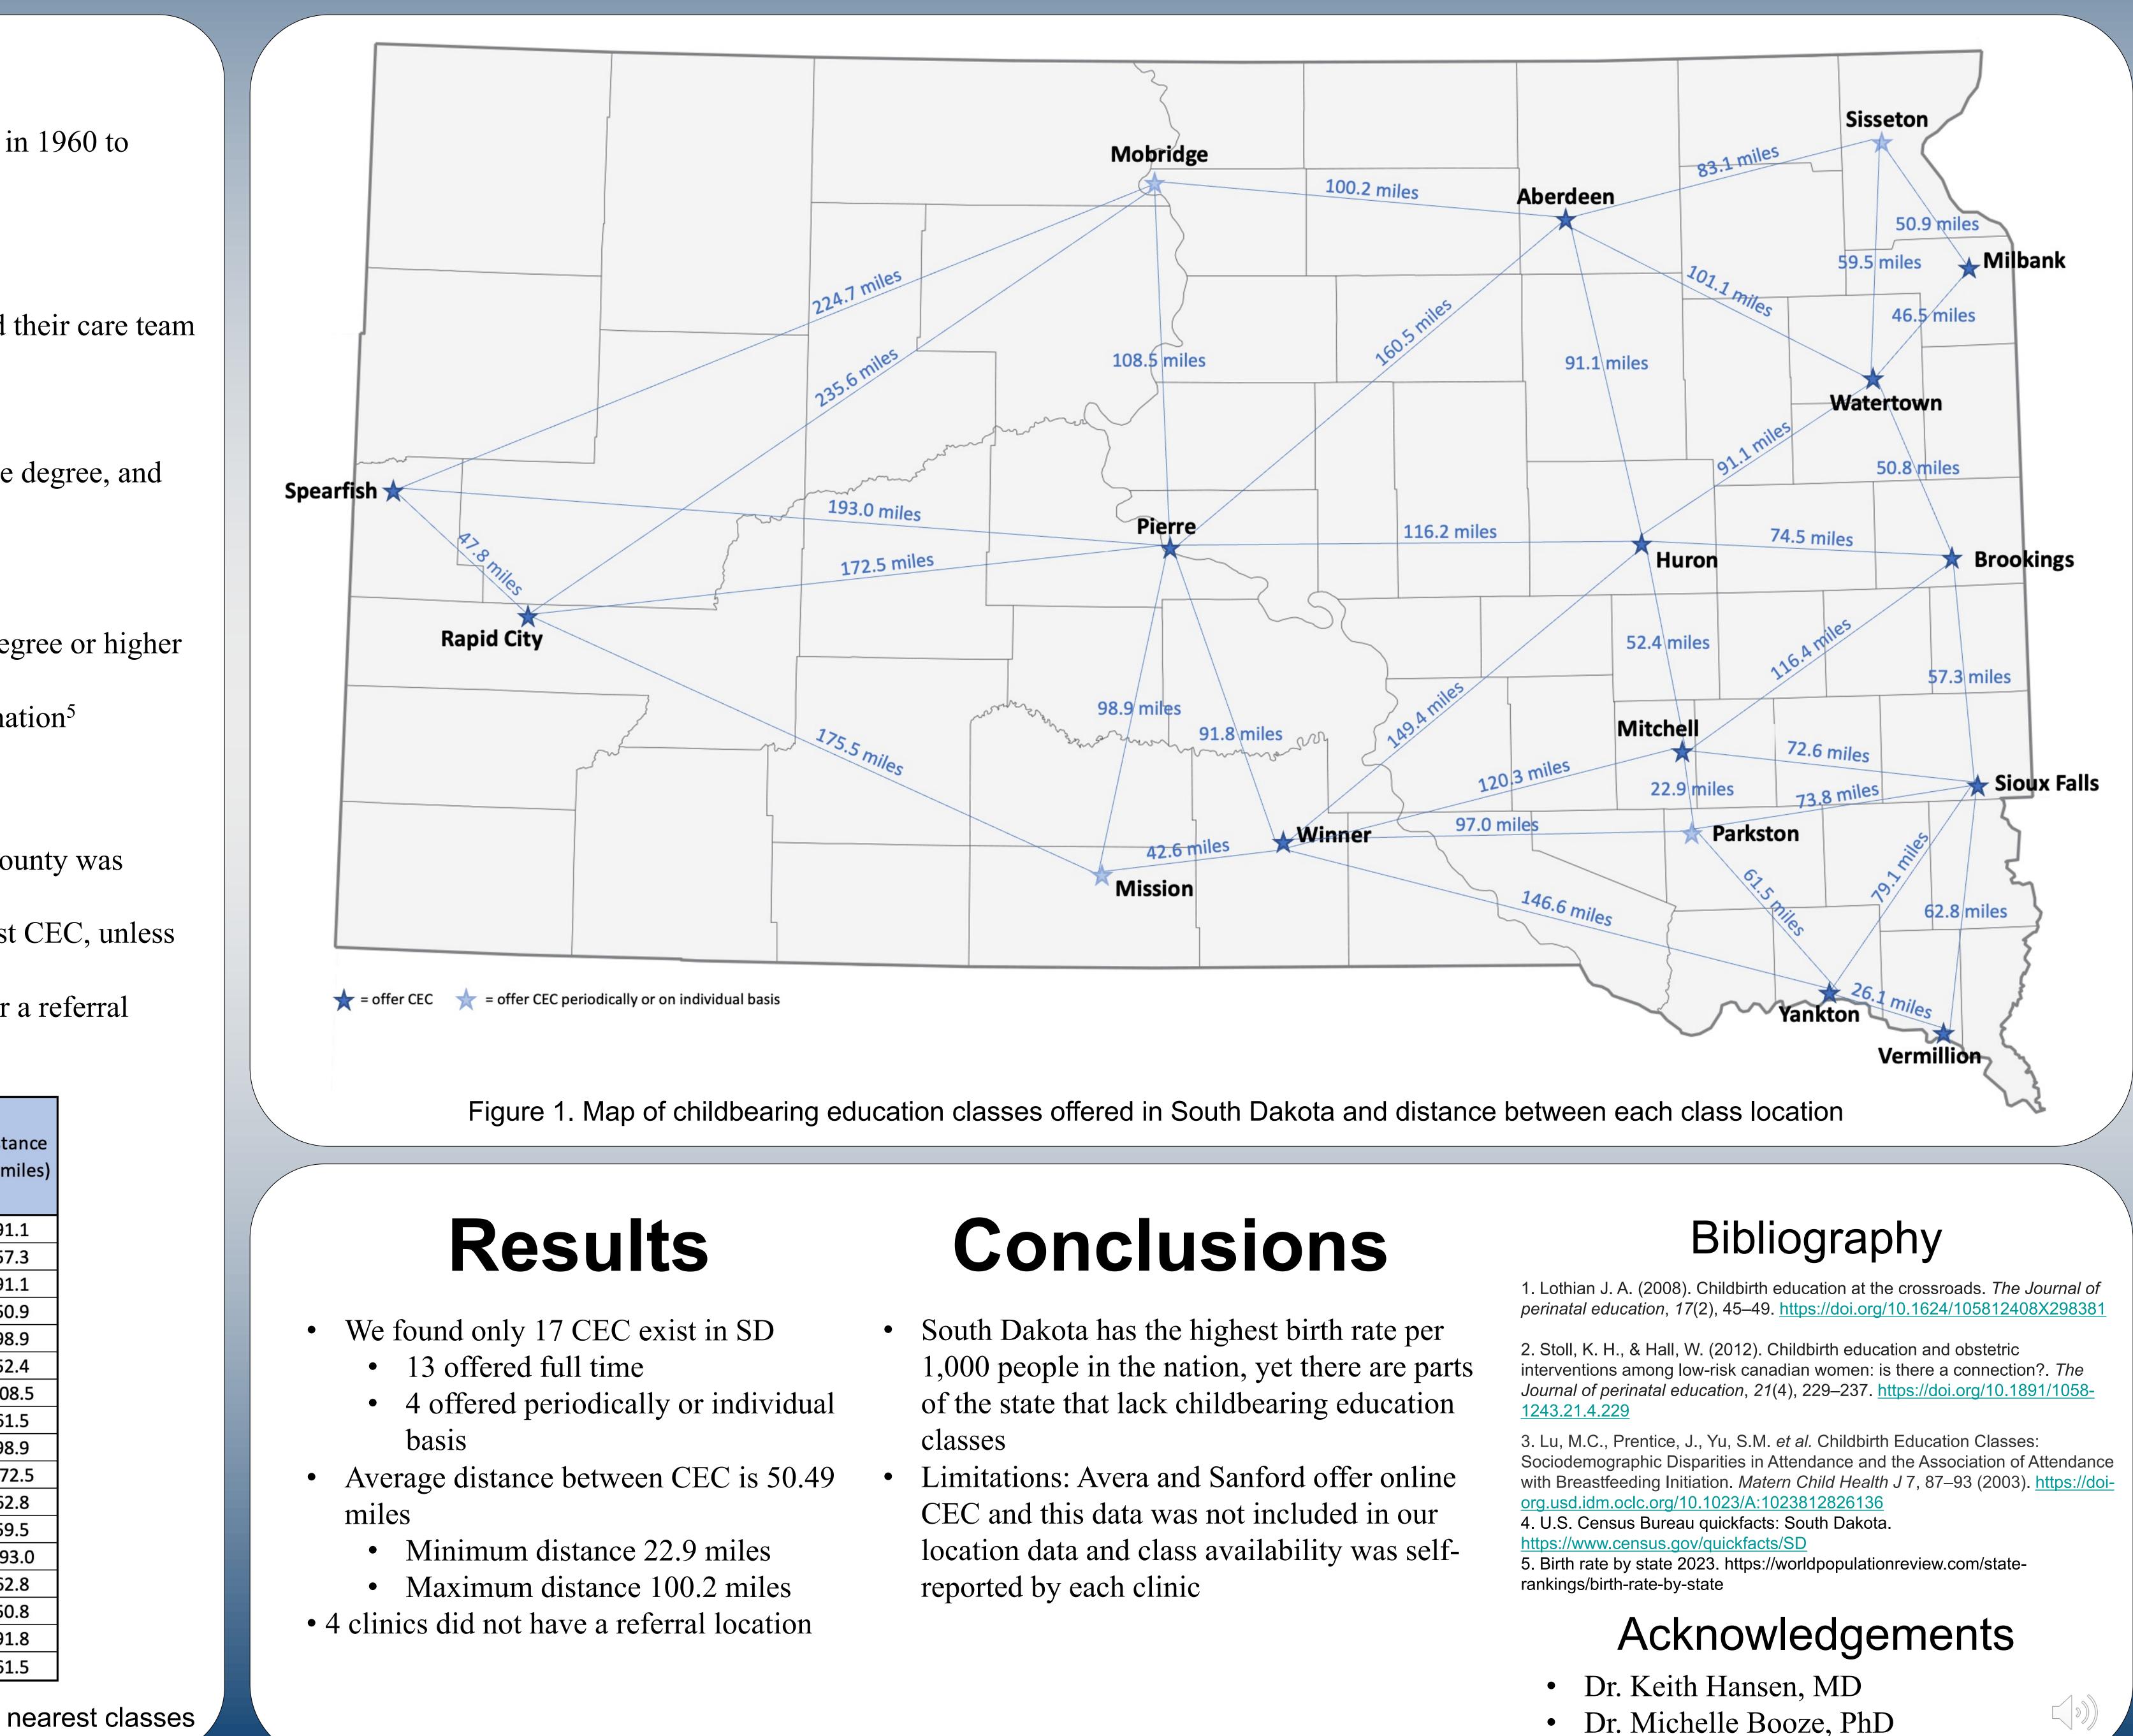

## Methods

- List of counties in SD and clinic locations in each county was created
- Each clinic was contacted and inquired about nearest CEC, unless information about CEC was available online
  - Clinics that did not offer classes were asked for a referral
- No patients were contacted throughout this process

| Class<br>Locations | Next closest<br>location to offer<br>childbearing<br>education classes | Distance<br>(in miles) | 2nd closest<br>location to offer<br>childbearing<br>education classes | Dist<br>(in n |
|--------------------|------------------------------------------------------------------------|------------------------|-----------------------------------------------------------------------|---------------|
| Aberdeen           | Sisseton                                                               | 83.1                   | Huron                                                                 | 91            |
| Brookings          | Watertown                                                              | 50.8                   | Sioux Falls                                                           | 57            |
| Huron              | Mitchell                                                               | 52.4                   | Aberdeen                                                              | 92            |
| Milbank            | Watertown                                                              | 46.5                   | Sisseton                                                              | 50            |
| Mission            | Winner                                                                 | 42.6                   | Pierre                                                                | 98            |
| Mitchell           | Parkston                                                               | 22.9                   | Huron                                                                 | 52            |
| Mobridge           | Aberdeen                                                               | 100.2                  | Pierre                                                                | 10            |
| Parkston           | Mitchell                                                               | 22.9                   | Yankton                                                               | 62            |
| Pierre             | Winner                                                                 | 91.8                   | Mission                                                               | 98            |
| Rapid City         | Spearfish                                                              | 47.8                   | Pierre                                                                | 17            |
| Sioux Falls        | Brookings                                                              | 57.3                   | Vermillion                                                            | 62            |
| Sisseton           | Milbank                                                                | 50.9                   | Watertown                                                             | 59            |
| Spearfish          | Rapid City                                                             | 47.8                   | Pierre                                                                | 19            |
| Vermillion         | Yankton                                                                | 26.1                   | Sioux Falls                                                           | 62            |
| Watertown          | Milbank                                                                | 46.5                   | Brookings                                                             | 50            |
| Winner             | Mission                                                                | 42.6                   | Pierre                                                                | 93            |
| Yankton            | Vermillion                                                             | 26.1                   | Parkston                                                              | 63            |

Figure 2. Table of class locations and distance to next two nearest classes

|       | • |                                                                                               |
|-------|---|-----------------------------------------------------------------------------------------------|
| idual |   | 1,000 people in the nation, yet there are parts of the state that lack childbearing education |
|       |   | classes                                                                                       |
| 50.49 | • | Limitations: Avera and Sanford offer online                                                   |
|       |   | CEC and this data was not included in our                                                     |
|       |   | location data and class availability was self-                                                |
| es    |   | reported by each clinic                                                                       |
| ion   |   |                                                                                               |
|       |   |                                                                                               |