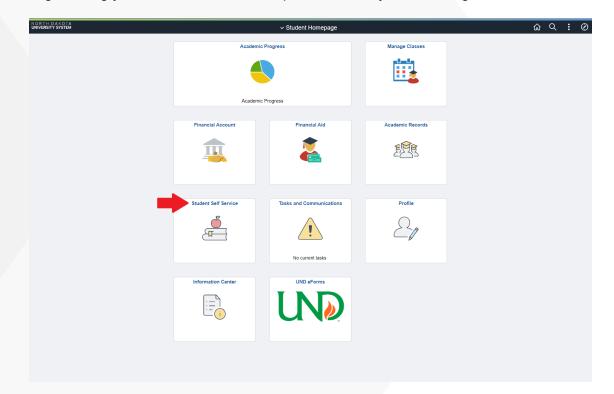

## HOW TO REGISTER FOR COURSES IN CAMPUS CONNECTION (WITH A MLS CLASS NUMBER):

**Step 1**: Login to campus connection (<u>https://und.edu/academics/registrar/campus-connection/</u>) to view student home page. Click on "**Student Self Service**" (shown by red arrow below). You will log-in using your same username and password that you use to log-in to Blackboard.